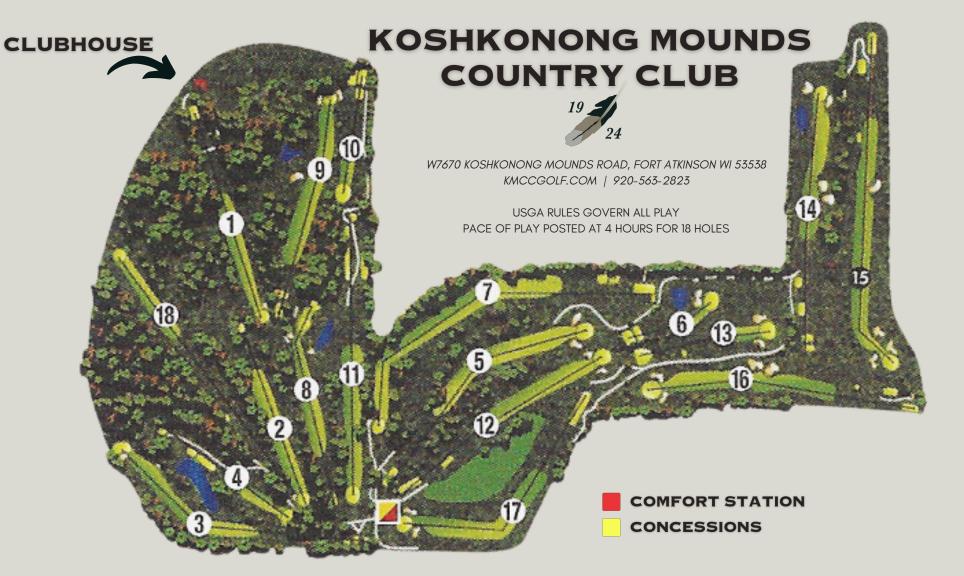

## KOSHKONONG MOUNDS COUNTRY CLUB

KMCCGOLF.COM

920-563-2823

## Course Rating/Slope

MEN

| Canvas | 72.5/125   |
|--------|------------|
| Olive  | 70.4 / 12  |
| Member | 69.0 / 118 |
| Teal   | 66.8 / 113 |
| Slate  | 66.0 / 111 |
|        |            |

WOMEN

Teal Slate



MATTHEW REEL, PGA General Manager, Director of Golf mreelekmccgolf.com

71.6 / 119

70.3 / 117

|         | HOLE            | 1   | 2   | 3            | 4   | 5   | 6   | 7            | 8   | 9   | Out  |         | 10  | 11           | 12  | 13  | 14  | 15  | 16           | 17  | 18  | In   | Out  | Tot  | Нср | Net |
|---------|-----------------|-----|-----|--------------|-----|-----|-----|--------------|-----|-----|------|---------|-----|--------------|-----|-----|-----|-----|--------------|-----|-----|----